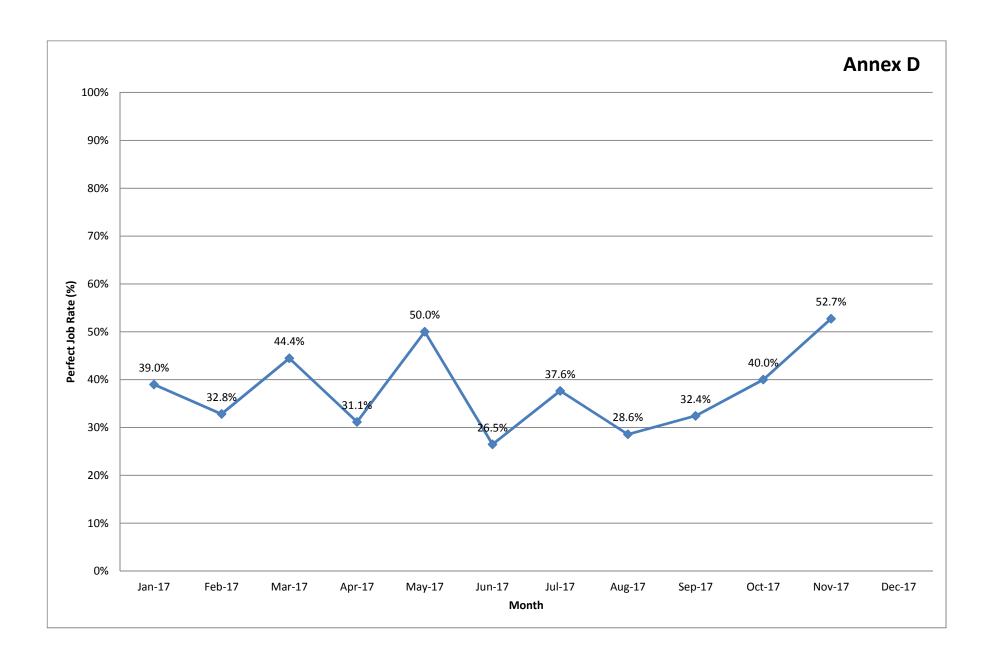

## QUERY-FREE RATE ON CADASTRAL JOBS SUBMITTED BY REGISTERED SURVEYORS (MONTH OF NOVEMBER 2017)

The query-free rate(QFR) for the month of Nov 2017 is shown in Annex A.

Refer to Annex D, the 'perfect job' rate for Nov 2017 is 52.7%. It has improved compared to last few months.

However, the 'perfect job' rate for Nov 2017 is still low and it is not desirable.

We encourage all to keep on improving and strive to submit higher quality jobs in order to avoid the delay in approving plans.